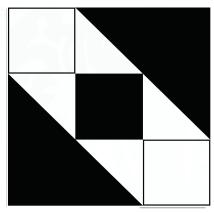

Cut (4) 3 7/8" squares
Trim remaining fabric down to 3 ½"
Cut (5) 3 ½" squares

**Block 7a**. Take (2) 3 7/8 squares from fabric #1 and (2) 3 7/8 squares from fabric #2. Place one square of each fabric right sides together and draw a diagonal line on the wrong side of one of the squares. Pin. Stitch a scant 1/4" away from both sides of the drawn line. Cut apart on the drawn line and you have two sewn half square triangle units! Repeat this process to yield four sewn 3 ½" half square triangle units. See diagram below.

Take (3) 3 ½" squares from fabric #2 and place them in the lower left corner, upper right corner and the center. Take (2) 3 ½" squares from fabric #1 and lay them in the upper left corner and the lower right corner. Place your half square triangle units as shown in Block 7a. diagram above and sew together.