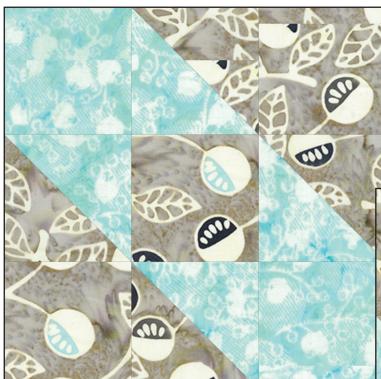

Cut (4) 3 7/8" squares
Trim remaining fabric down to 3 ½"
Cut (5) 3 ½" squares

**Block 7a**. Take (2) 3 7/8 squares from fabric #1 and (2) 3 7/8 squares from fabric #2. Place one square of each fabric right sides together and draw a diagonal line on the wrong side of one of the squares. Pin. Stitch a scant 1/4" away from both sides of the drawn line. Cut apart on the drawn line and you have two sewn half square triangle units! Repeat this process to yield four sewn 3 ½" half square triangle units. See diagram below.

Take (3) 3 ½" squares from fabric #2 and place them in the lower left corner, upper right corner and the center. Take (2) 3 ½" squares from fabric #1 and lay them in the upper left corner and the lower right corner. Place your half square triangle units as shown in Block 7a. diagram above and sew together.