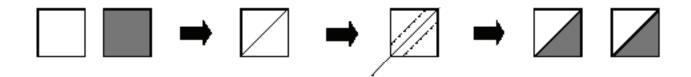

Cut (4) 3 7/8" squares
Trim remaining fabric down to 3 ½"
Cut (5) 3 ½" squares

**Block 7a**. Take (2) 3 7/8 squares from fabric #1 and (2) 3 7/8 squares from fabric #2. Place one square of each fabric right sides together and draw a diagonal line on the wrong side of one of the squares. Pin. Stitch a scant 1/4" away from both sides of the drawn line. Cut apart on the drawn line and you have two sewn half square triangle units! Repeat this process to yield four sewn 3 ½" half square triangle units. See diagram below.

**Block 7b.** Take (2) 3 7/8 squares from fabric #2 and (2) 3 7/8 squares from fabric #1. Place one square of each fabric right sides together and draw a diagonal line on the wrong side of one of the squares. Pin. Stitch a scant 1/4" away from both sides of the drawn line. Cut apart on the drawn line and you have two sewn half square triangle units! Repeat this process to yield four sewn 3 ½" half square triangle units. See diagram below.