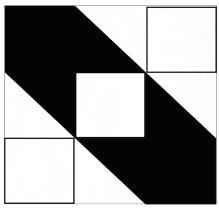

**Block 7b.** Take (2) 3 7/8 squares from fabric #2 and (2) 3 7/8 squares from fabric #1. Place one square of each fabric right sides together and draw a diagonal line on the wrong side of one of the squares. Pin. Stitch a scant 1/4" away from both sides of the drawn line. Cut apart on the drawn line and you have two sewn half square triangle units! Repeat this process to yield four sewn 3 ½" half square triangle units. See diagram below.

Take (3) 3 ½" squares from fabric #1 and place them in the lower left corner, upper right corner and the center. Take (2) 3 ½" squares from fabric #2 and lay them in the upper left corner and the lower right corner. Place your half square triangle units as shown in Block 7b. diagram above and sew together.