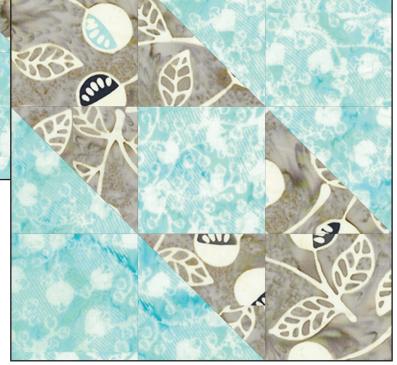

**Block 7b.** Take (2) 3 7/8 squares from fabric #2 and (2) 3 7/8 squares from fabric #1. Place one square of each fabric right sides together and draw a diagonal line on the wrong side of one of the squares. Pin. Stitch a scant 1/4" away from both sides of the drawn line. Cut apart on the drawn line and you have two sewn half square triangle units! Repeat this process to yield four sewn 3 ½" half square triangle units. See diagram below.

Take (3) 3 ½" squares from fabric #1 and place them in the lower left corner, upper right corner and the center. Take (2) 3 ½" squares from fabric #2 and lay them in the upper left corner and the lower right corner. Place your half square triangle units as shown in Block 7b. diagram above and sew together.