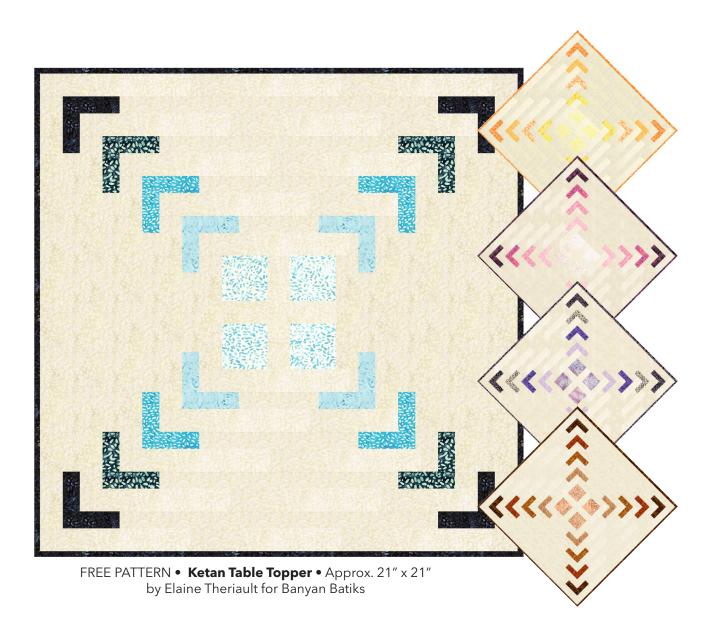

## **Ketan Table Topper**

Finished Size: 21" x 21" WOF = width of fabric

| Fabric requirements                                                                                                                                                                                                                                                                                                                                                                              | Yards                | Cutting Instructions                                                                                                                                                                                                                                                                                                                                                                                                                                                                                                                                                                         |
|--------------------------------------------------------------------------------------------------------------------------------------------------------------------------------------------------------------------------------------------------------------------------------------------------------------------------------------------------------------------------------------------------|----------------------|----------------------------------------------------------------------------------------------------------------------------------------------------------------------------------------------------------------------------------------------------------------------------------------------------------------------------------------------------------------------------------------------------------------------------------------------------------------------------------------------------------------------------------------------------------------------------------------------|
| Fabric A: Ketan Fabric Pack <b>BLUE:</b> 81000-649, 81000-627, 81000-621, 81000-610, 81000-620  OR <b>ORANGE:</b> 81000-582, 81000-581, 81000-570, 81000-522, 81000-500  OR <b>PINKS:</b> 81000-280, 81000-230, 81000-215, 81000-210, 81000-200  OR <b>PURPLES:</b> 81000-860, 81000-841, 81000-840, 81000-810, 81000-830  OR <b>RUST:</b> 81000-386, 81000-384, 81000-377, 81000-371, 81000-370 | Five – 5"<br>squares | <ul> <li>Determine which square will be your center and cut the square into four 2 ½" squares</li> <li>For each of the remaining four (4) five-inch squares, cut four (4) strips measuring 1 ¼" by 5". Sub cut each strip into 1 ¼" by 2" and 1 ¼" by 2 ¾" to get four pieces measuring 1 ¼" by 2" and 4 pieces measuring 1 ¼" by 2 ¾".</li> </ul>                                                                                                                                                                                                                                           |
| Fabric B: Background Blue: 81000-120 Orange: 81000-125 Pink: 81000-800 Purple: 81000-800 Rust: 81000-120                                                                                                                                                                                                                                                                                         | <b>%</b> yard        | <ul> <li>Cut four (4) strips measuring 1 1/4" by wof</li> <li>Sub cut the following lengths from the strips:</li> <li>Four (4) at 15"</li> <li>Four (4) at 8"</li> <li>Four (4) at 4 1/2"</li> <li>Cut eight (8) strips measuring 1 1/2" by wof</li> <li>Sub cut the following lengths from the strips:</li> <li>Two (2) at 21 1/2"</li> <li>Two (2) at 18"</li> <li>Two (2) at 16"</li> <li>Two (2) at 14 1/2"</li> <li>Two (2) at 12 1/2"</li> <li>Two (2) at 11"</li> <li>Two (2) at 7 1/2"</li> <li>Two (2) at 7 1/2"</li> <li>THREE (3) at 5 1/2"</li> <li>Two (2) at 2 1/2"</li> </ul> |
| Fabric C:<br>Binding                                                                                                                                                                                                                                                                                                                                                                             | % yard               | <ul> <li>Cut three (3) strips measuring 2 ½" by wof</li> <li>Join end to end using a diagonal seam for the binding</li> </ul>                                                                                                                                                                                                                                                                                                                                                                                                                                                                |
| Backing                                                                                                                                                                                                                                                                                                                                                                                          | ³⁄₄ yard             |                                                                                                                                                                                                                                                                                                                                                                                                                                                                                                                                                                                              |

Use ¼" Seam Allowance

**The center:** Sew a 1  $\frac{1}{2}$ " by 2  $\frac{1}{2}$ " rectangle (background) between two of the center squares. Do that twice. Then sew a 1  $\frac{1}{2}$ " by 5  $\frac{1}{2}$ " rectangle (background) between the two halves. Center block should measure 5  $\frac{1}{2}$ " square.

**Plain Border:** Sew a 1 ½" by 5 ½" (background) to either side of the block. Press towards the plain border. Sew a 1 ½" by 7 ½" (background) to either side of the block. Block should measure 7 ½".

**Pieced border:** Sew a 2" piece of the next round of color to both ends of two of the 4  $\frac{1}{2}$ " strips of background. Sew to the sides of the block. Add the 2  $\frac{3}{4}$ " colored rectangles to the other two 4  $\frac{1}{2}$ " lengths and sew to the top and bottom. Press towards the solid border. Block should measure 9".

**Plain Border:** See instructions above and use the 9" and 11" pieces of background. Block should measure 11".

**Pieced border:** Sew a 2" piece of the next round of color to both ends of two of the 8" strips of background. Sew to the sides of the block. Add the 2 ¾" colored rectangles to the other two 8" lengths and sew to the top and bottom. Press towards the solid border. Block should measure 12 ½".

**Plain Border:** See instructions above and use the 12 ½" and 14 ½" pieces of background. Block should measure 14 ½".

**Pieced Border:** Sew a 2" piece of the next round of color to both ends of the 11 ½" piece of background. Sew to the sides of the block. Add the 2 ¾" colored rectangles to the other 11 ½" lengths and sew to the top and bottom. Press towards the solid border. Block should measure 16".

**Plain Border:** See instructions above and use the 16" and 18" pieces of background. Block should measure 18".

**Pieced Border:** Sew a 2" piece of the next round of color to both ends of the 15" piece of background. Sew to the sides of the blcok. Add the 2 ¾" colored rectangles to the other 15" length and sew to the top and bottom. Press towards the solid border. Block should measure 19 ½".

**Plain Border:** See instructions above and use the 19 ½" and the 21 ½" pieces of background. Block should measure 21 ½".

NOTE: It is best to NOT prewash preprinted fabrics such as panels and border prints. The fabric goes through many processes to be delivered to the consumer and there may be some size variations. If you're unable to cut the panels/border prints to the sizes mentioned above, cut the pieces to a size that works for your panels and adjust any other measurements accordingly.