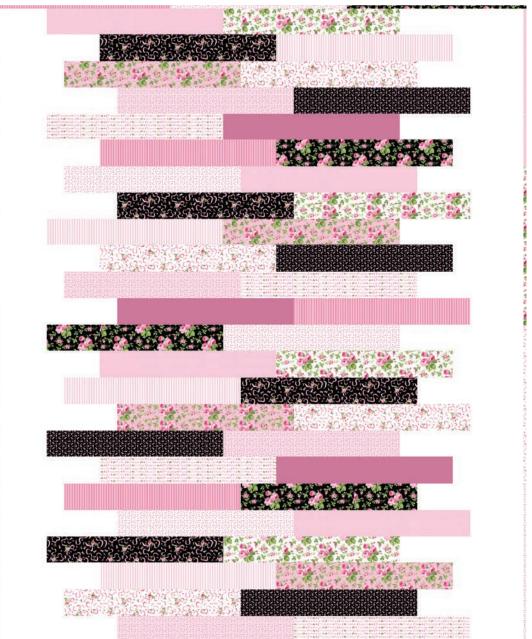

## "Stacks of Support" by Patti Carey

Size: 60" x 72 1/2"

Northcott Canada 101 Courtland Avenue Vaughan, Ontario L4K 3T5 Tel. 905.760.0072 Northcott USA 1099 Wall St. West, Suite 354 Lyndhurst, NJ 07071 Tel. 201.672.9600

## Stacks of Support

Designed by Patti Carey using Northcott's Sweet Jane collection

- a Quest for a Cure<sup>™</sup> collection supporting breast cancer research.

Finished Quilt Size: 60" x 72½" Number of Blocks & Finished Size: 24 blocks 3" high x 60" wide Skill level: Beginner