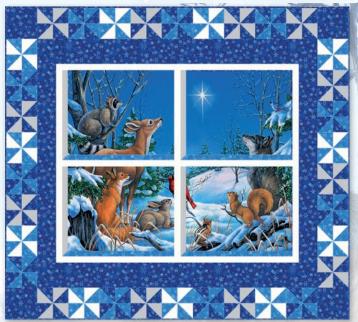

## Woodland Winter by Elaine Maier

Woodland Winter features the artwork of renowned artist Elaine Maier. The digitally printed panel is characterized by beautifully detailed woodland animals viewing the North Star at twilight. The animal tossed print features the same motifs, while the snowflake prints offer a contrast of rich twilight blues.

Window View • 55" x 50" • Pattern includes 2 design options By Glenda Spencer of Stone Cottage Crafts • www.stonecottagecrafts.ca

Enhance your project with Northcott's battery operated lights for a distinctly festive look this season!