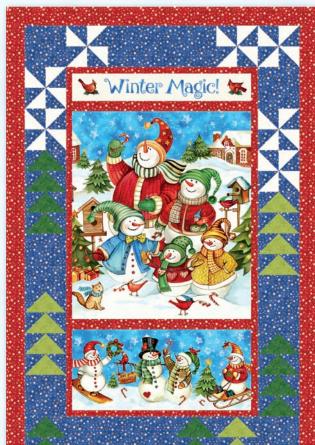

## Winter Magic!

Winter Magic celebrates the magic of winter with friendly snowmen at play. The featured panel, border stripe and tossed snowmen are complemented by a variety of mix and match seasonal prints. The collection also features a Quick Sew Advent Calendar and Quick Sew Christmas Stockings. Discover the joy of Winter Magic!