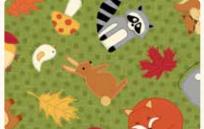

## AUTUMN welcome

Autumn Welcome by Deborah Edwards features popular woodland animals in a classic Autumn color palette. The featured border stripe and hexie prints are complemented by coordinates and blenders with linen overtones.