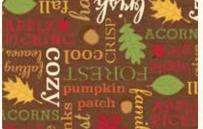

## AUTUMN welcome

Autumn Welcome by Deborah Edwards features popular woodland animals in a classic Autumn color palette. The featured border stripe and hexie prints are complemented by coordinates and blenders with linen overtones.