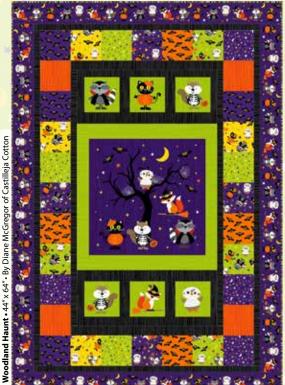

## Woodland Haunt

Woodland Haunt by Deborah Edwards gets you in the Halloween spirit with delightful animals dressed in their costumes. The featured panel and border stripe are perfect for this year's Halloween project. A variety of Colorworks Premium Solids coordinate with the collection.