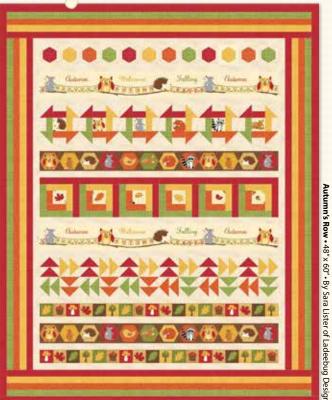

## AUTUMN welcome

Autumn Welcome by Deborah Edwards features popular woodland animals in a classic Autumn color palette. The featured border stripe and hexie prints are complemented by coordinates and blenders with linen overtones.