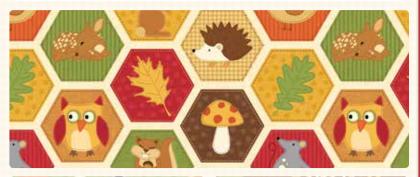

## AUTUMN welcome

Autumn Welcome by Deborah Edwards features popular woodland animals in a classic Autumn color palette. The featured border stripe and hexie prints are complemented by coordinates and blenders with linen overtones.