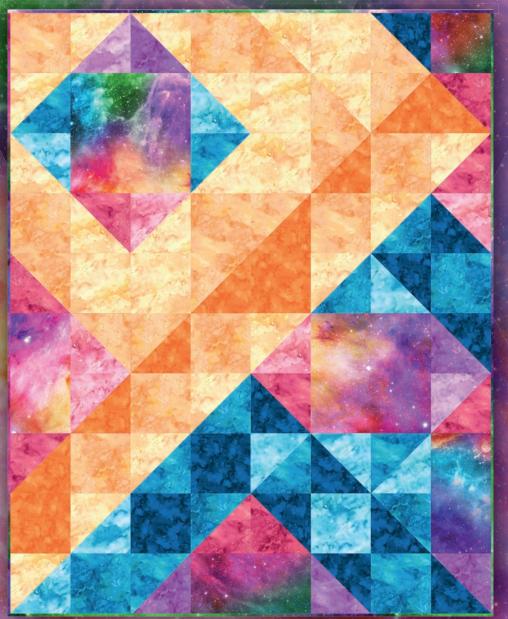

## Artisan Spirit by Deborah Edwards EXPRESSIONS

Continuing Reflection • 56" x 70" • By Jane Spolar of Quilt Poetry • www.quiltpoetry.com

Created by Deborah Edwards, Artisan Spirit Expressions is a unique blender program of exquisitely detailed watercolor blenders ranging in value from light to dark. Expressions encompasses a wide range of vibrant hues including Peony, Orchid, Wisteria, Sunglow, Emerald, and Clearwater. The Nebula panel complements the blenders in a unique way with colors that can only be achieved in the digital printing process. **Delivering to stores April 2017.** 