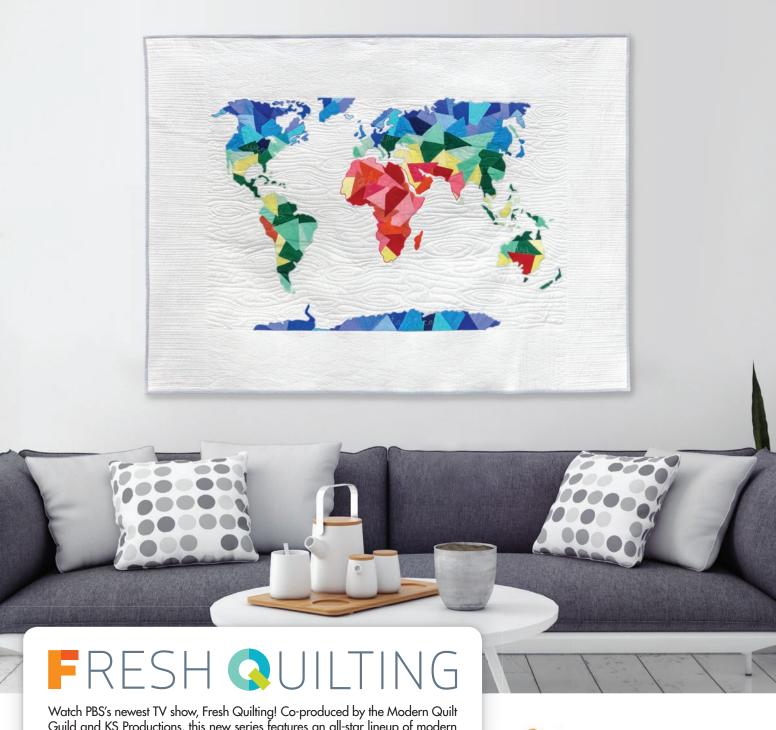

Guild and KS Productions, this new series features an all-star lineup of modern designers and quilters as they reinterpret traditional techniques with a fresh, modern aesthetic. Learn how Shannon Brinkley accomplishes Scrappy Applique in Episode 109 which features her Around the World quilt (shown above).

Quilts featured on the show use Northcott's ColorWorks Premium Solids.