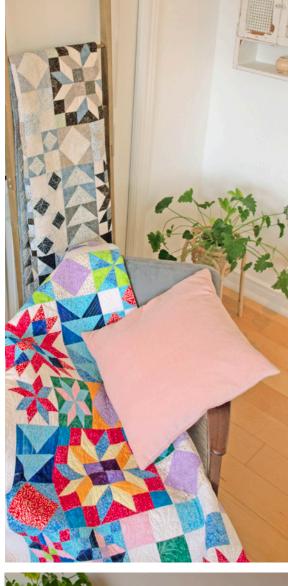

## **Bonus Project!**

Use your leftover fabric to make this bonus table runner or wall hanging as a great way to accessorize your room to match your new quilt. Complete instructions for this project are included in

the pattern. Finished size: 14" x 38"