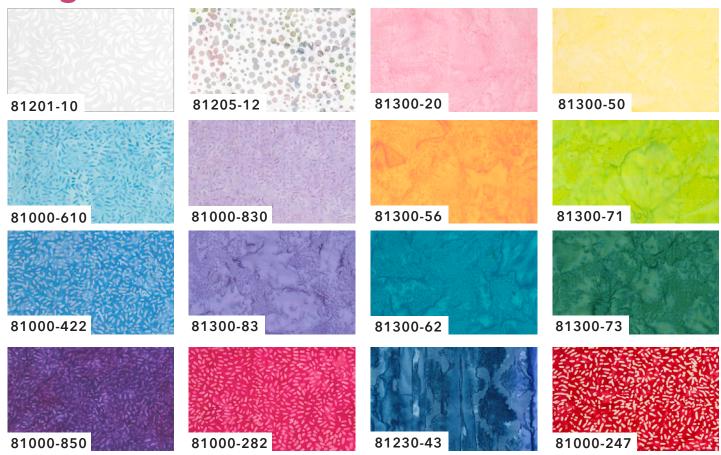

## **Brights**

**Qualifies for Sweet 16 deal!** 

Ask your sales rep for details

## Fabric Requirements 6 - 24 Kits BRIGHTS:

| Symphoi                      | ny BRIGHTS                  | One<br>Project | 6 Kits<br>11m bolts | 12 Kits<br>11m bolts | 18 Kits<br>11m bolts | 24 Kits<br>11m bolts |
|------------------------------|-----------------------------|----------------|---------------------|----------------------|----------------------|----------------------|
|                              | 81000-247<br>Ketan          | .5             | 1                   | 1                    | 1                    | 2                    |
|                              | 81000-282<br>Ketan          | .6             | 1                   | 1                    | 1                    | 2                    |
|                              | 81000-422<br>Ketan          | 1.7            | 1                   | 2                    | 3                    | 4                    |
|                              | 81000-610<br>Ketan          | 1.2            | 1                   | 2                    | 2                    | 3                    |
|                              | 81000-830<br>Ketan          | .6             | 1                   | 1                    | 1                    | 2                    |
|                              | 81000-850<br>Ketan          | .6             | 1                   | 1                    | 1                    | 2                    |
|                              | 81201-10<br>Banyan Classics | 1.5            | 1                   | 2                    | 3                    | 4                    |
|                              | 81205-12<br>Banyan Classics | 1.9            | 2                   | 3                    | 4                    | 5                    |
|                              | 81230-43<br>Brush Strokes   | .9             | 1                   | 1                    | 2                    | 2                    |
|                              | 81300-20<br>Shadows         | .6             | 1                   | 1                    | 1                    | 2                    |
|                              | 81300-50<br>Shadows         | .7             | 1                   | 1                    | 2                    | 2                    |
|                              | 81300-56<br>Shadows         | .5             | 1                   | 1                    | 1                    | 2                    |
|                              | 81300-62<br>Shadows         | .5             | 1                   | 1                    | 1                    | 2                    |
|                              | 81300-71<br>Shadows         | .3             | 1                   | 1                    | 1                    | 1                    |
|                              | 81300-73<br>Shadows         | .5             | 1                   | 1                    | 1                    | 2                    |
|                              | 81300-83<br>Shadows         | .7             | 1                   | 1                    | 2                    | 2                    |
| Lengthwise<br>(not included) |                             | 5.1            | 3                   | 6                    | 9                    | 12                   |
| Total metres                 | (top & binding)             | 13.3           | 79.8                | 159.6                | 239.4                | 319.2                |
| Fabric for o                 | quilt top &                 | 1 Kit          | 6 Kits              | 12 Kits              | 18 Kits              | 24 Kits              |
| Total numb                   | er of bolts                 | 16             | 21                  | 33                   | 42                   | 59                   |