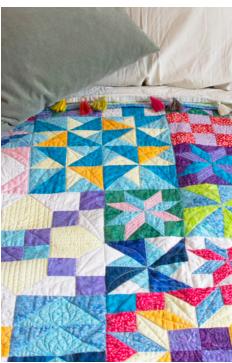

### Message from Linda J. Hahn and Deborah G. Stanley

We are very excited to bring this fun BOM to you! This quilt is suitable for all skill levels, from beginner to the experienced quilter. The techniques used to create the blocks allow for easy and quick construction - you will not be bored!

There are two colorways for you to choose from - a soft, neutral for the contemporary home, and a bright version to make a bold statement.

The size is just right to either hang on the wall, lay over a sofa or on the lap of a loved one!