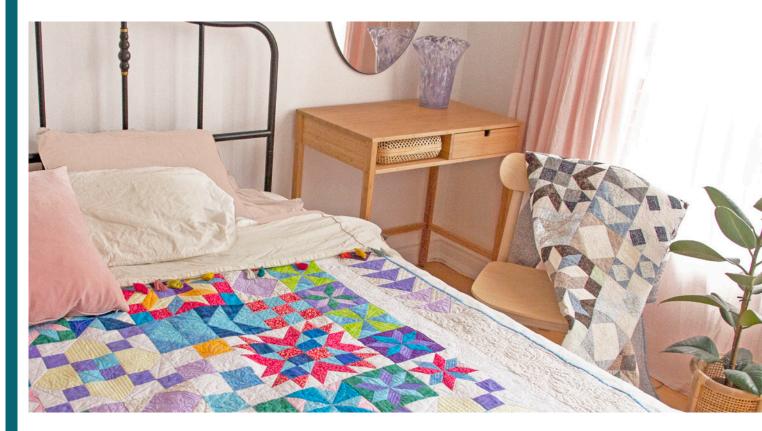

There are two colorways for you to choose from - a soft, neutral for the contemporary home, and a bright version to make a bold statement.

The size is just right to either hang on the wall, lay over a sofa or on the lap of a loved one!