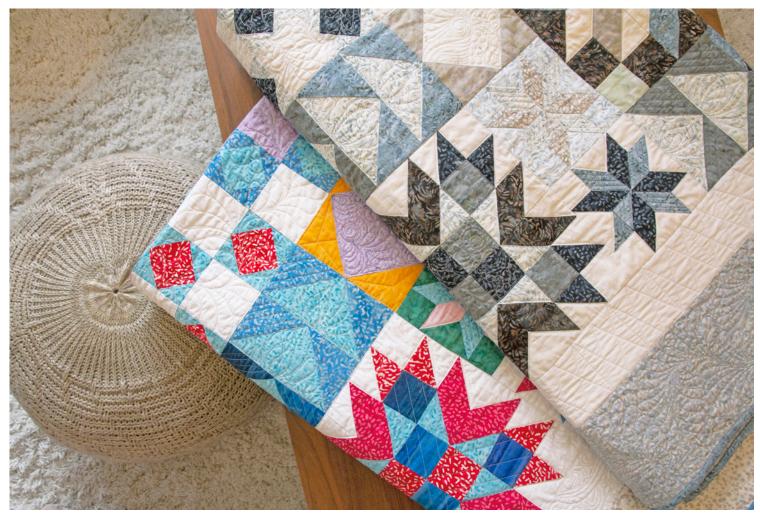

## **Brights**

**Qualifies for Sweet 16 deal!** 

Ask your sales rep for details

There are two colorways for you to choose from - a soft, neutral for the contemporary home, and a bright version to make a bold statement.

The size is just right to either hang on the wall, lay over a sofa or on the lap of a loved one!