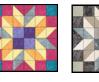

## **Brights**

**Qualifies for Sweet 16 deal!** 

Ask your sales rep for details

## Neutrals

There are two colorways for you to choose from - a soft, neutral for the contemporary home, and a bright version to make a bold statement.

The size is just right to either hang on the wall, lay over a sofa or on the lap of a loved one!