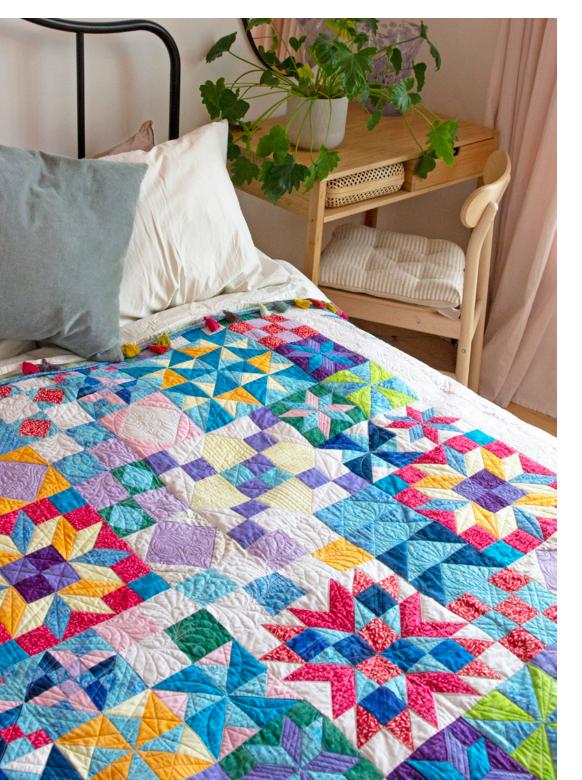

### Message from Linda J. Hahn and Deborah G. Stanley

We are very excited to bring this fun BOM to you! This quilt is suitable for all skill levels, from beginner to the experienced quilter. The techniques used to create the blocks allow for easy and quick construction - you will not be bored!

There are two colorways for you to choose from - a soft, neutral for the contemporary home, and a bright version to make a bold statement.

The size is just right to either hang on the wall, lay over a sofa or on the lap of a loved one!