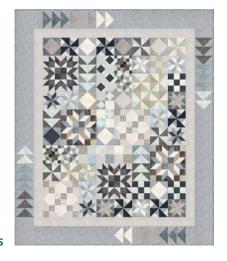

## Neutrals

There are two colorways for you to choose from - a soft, neutral for the contemporary home, and a bright version to make a bold statement.

The size is just right to either hang on the wall, lay over a sofa or on the lap of a loved one!