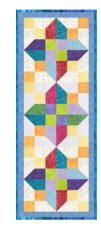

## **Bonus Project!**

Use your leftover fabric to make this bonus table runner or wall hanging as a great way to accessorize your room to match your new quilt. Complete instructions for this project are included in

the pattern. Finished size: 14" x 38"