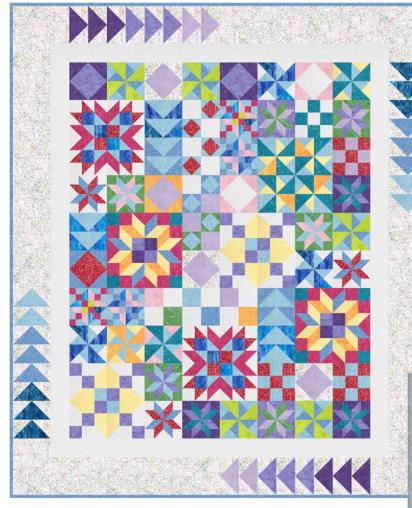

## **Brights**

**Qualifies for Sweet 16 deal!** 

Ask your sales rep for details

There are two colorways for you to choose from - a soft, neutral for the contemporary home, and a bright version to make a bold statement.

The size is just right to either hang on the wall, lay over a sofa or on the lap of a loved one!