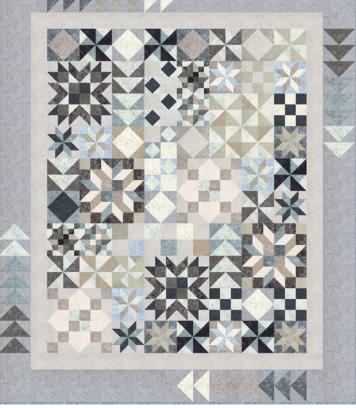

## Neutrals

There are two colorways for you to choose from - a soft, neutral for the contemporary home, and a bright version to make a bold statement.

The size is just right to either hang on the wall, lay over a sofa or on the lap of a loved one!