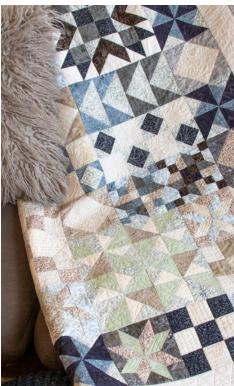

## Neutrals

There are two colorways for you to choose from - a soft, neutral for the contemporary home, and a bright version to make a bold statement.

The size is just right to either hang on the wall, lay over a sofa or on the lap of a loved one!