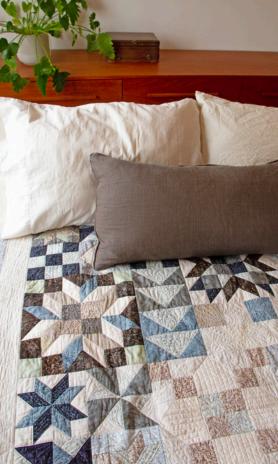

### Message from Linda J. Hahn and Deborah G. Stanley

We are very excited to bring this fun BOM to you! This quilt is suitable for all skill levels, from beginner to the experienced quilter. The techniques used to create the blocks allow for easy and quick construction - you will not be bored!

There are two colorways for you to choose from - a soft, neutral for the contemporary home, and a bright version to make a bold statement.

The size is just right to either hang on the wall, lay over a sofa or on the lap of a loved one!

See back cover for more information on Frog Hollow Designs