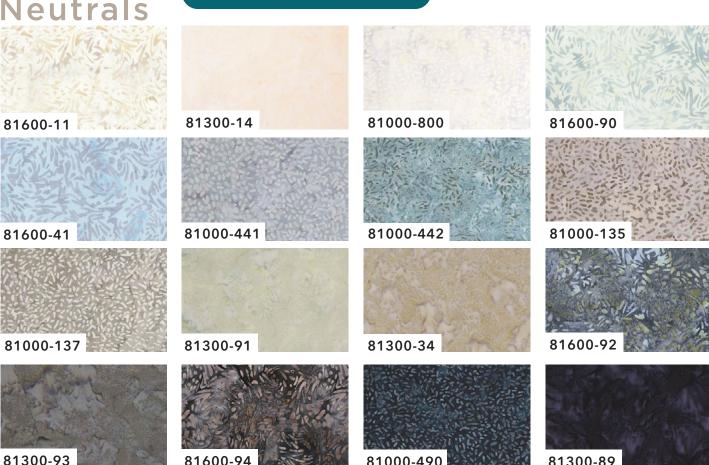

## Neutrals

## Fabric Requirements 6 - 24 Kits NEUTRALS:

| Sympho                                                                                                                                                                                                                                                                                                                                                                                                                                                                                                                                                                                                                                                                                                                                                                                                                                                                                                                                                                                                                                                                                                                                                                                                                                                                                                                                                                                                                                                                                                                                                                                                                                                                                                                                                                                                                                                                                                                                                                                                                                                                                                                         | ny NEUTRALS             | One<br>Project | 6 Kits<br>11m bolts | 12 Kits<br>11m bolts | 18 Kits<br>11m bolts | 24 Kits<br>11m bolts |
|--------------------------------------------------------------------------------------------------------------------------------------------------------------------------------------------------------------------------------------------------------------------------------------------------------------------------------------------------------------------------------------------------------------------------------------------------------------------------------------------------------------------------------------------------------------------------------------------------------------------------------------------------------------------------------------------------------------------------------------------------------------------------------------------------------------------------------------------------------------------------------------------------------------------------------------------------------------------------------------------------------------------------------------------------------------------------------------------------------------------------------------------------------------------------------------------------------------------------------------------------------------------------------------------------------------------------------------------------------------------------------------------------------------------------------------------------------------------------------------------------------------------------------------------------------------------------------------------------------------------------------------------------------------------------------------------------------------------------------------------------------------------------------------------------------------------------------------------------------------------------------------------------------------------------------------------------------------------------------------------------------------------------------------------------------------------------------------------------------------------------------|-------------------------|----------------|---------------------|----------------------|----------------------|----------------------|
|                                                                                                                                                                                                                                                                                                                                                                                                                                                                                                                                                                                                                                                                                                                                                                                                                                                                                                                                                                                                                                                                                                                                                                                                                                                                                                                                                                                                                                                                                                                                                                                                                                                                                                                                                                                                                                                                                                                                                                                                                                                                                                                                | 81000-135<br>Ketan      | .7             | 1                   | 1                    | 2                    | 2                    |
|                                                                                                                                                                                                                                                                                                                                                                                                                                                                                                                                                                                                                                                                                                                                                                                                                                                                                                                                                                                                                                                                                                                                                                                                                                                                                                                                                                                                                                                                                                                                                                                                                                                                                                                                                                                                                                                                                                                                                                                                                                                                                                                                | 81000-137<br>Ketan      | .6             | 1                   | 1                    | 1                    | 2                    |
|                                                                                                                                                                                                                                                                                                                                                                                                                                                                                                                                                                                                                                                                                                                                                                                                                                                                                                                                                                                                                                                                                                                                                                                                                                                                                                                                                                                                                                                                                                                                                                                                                                                                                                                                                                                                                                                                                                                                                                                                                                                                                                                                | 81000-441<br>Ketan      | 1.9            | 2                   | 3                    | 4                    | 5                    |
|                                                                                                                                                                                                                                                                                                                                                                                                                                                                                                                                                                                                                                                                                                                                                                                                                                                                                                                                                                                                                                                                                                                                                                                                                                                                                                                                                                                                                                                                                                                                                                                                                                                                                                                                                                                                                                                                                                                                                                                                                                                                                                                                | 81000-442<br>Ketan      | 1.7            | 1                   | 2                    | 3                    | 4                    |
|                                                                                                                                                                                                                                                                                                                                                                                                                                                                                                                                                                                                                                                                                                                                                                                                                                                                                                                                                                                                                                                                                                                                                                                                                                                                                                                                                                                                                                                                                                                                                                                                                                                                                                                                                                                                                                                                                                                                                                                                                                                                                                                                | 81000-490<br>Ketan      | .5             | 1                   | 1                    | 1                    | 2                    |
| Title                                                                                                                                                                                                                                                                                                                                                                                                                                                                                                                                                                                                                                                                                                                                                                                                                                                                                                                                                                                                                                                                                                                                                                                                                                                                                                                                                                                                                                                                                                                                                                                                                                                                                                                                                                                                                                                                                                                                                                                                                                                                                                                          | 81000-800<br>Ketan      | 1.5            | 1                   | 2                    | 3                    | 4                    |
|                                                                                                                                                                                                                                                                                                                                                                                                                                                                                                                                                                                                                                                                                                                                                                                                                                                                                                                                                                                                                                                                                                                                                                                                                                                                                                                                                                                                                                                                                                                                                                                                                                                                                                                                                                                                                                                                                                                                                                                                                                                                                                                                | 81300-14<br>Shadows     | .7             | 1                   | 1                    | 2                    | 2                    |
|                                                                                                                                                                                                                                                                                                                                                                                                                                                                                                                                                                                                                                                                                                                                                                                                                                                                                                                                                                                                                                                                                                                                                                                                                                                                                                                                                                                                                                                                                                                                                                                                                                                                                                                                                                                                                                                                                                                                                                                                                                                                                                                                | 81300-34<br>Shadows     | .5             | 1                   | 1                    | 1                    | 2                    |
|                                                                                                                                                                                                                                                                                                                                                                                                                                                                                                                                                                                                                                                                                                                                                                                                                                                                                                                                                                                                                                                                                                                                                                                                                                                                                                                                                                                                                                                                                                                                                                                                                                                                                                                                                                                                                                                                                                                                                                                                                                                                                                                                | 81300-89<br>Shadows     | .3             | 1                   | 1                    | 1                    | 1                    |
|                                                                                                                                                                                                                                                                                                                                                                                                                                                                                                                                                                                                                                                                                                                                                                                                                                                                                                                                                                                                                                                                                                                                                                                                                                                                                                                                                                                                                                                                                                                                                                                                                                                                                                                                                                                                                                                                                                                                                                                                                                                                                                                                | 81300-91<br>Shadows     | .5             | 1                   | 1                    | 1                    | 2                    |
| TO A SUPPLY OF THE PARTY OF THE | 81300-93<br>Shadows     | .9             | 1                   | 1                    | 2                    | 2                    |
|                                                                                                                                                                                                                                                                                                                                                                                                                                                                                                                                                                                                                                                                                                                                                                                                                                                                                                                                                                                                                                                                                                                                                                                                                                                                                                                                                                                                                                                                                                                                                                                                                                                                                                                                                                                                                                                                                                                                                                                                                                                                                                                                | 81600-11<br>Banyan BFFs | .6             | 1                   | 1                    | 1                    | 2                    |
|                                                                                                                                                                                                                                                                                                                                                                                                                                                                                                                                                                                                                                                                                                                                                                                                                                                                                                                                                                                                                                                                                                                                                                                                                                                                                                                                                                                                                                                                                                                                                                                                                                                                                                                                                                                                                                                                                                                                                                                                                                                                                                                                | 81600-41<br>Banyan BFFs | .5             | 1                   | 1                    | 1                    | 2                    |
|                                                                                                                                                                                                                                                                                                                                                                                                                                                                                                                                                                                                                                                                                                                                                                                                                                                                                                                                                                                                                                                                                                                                                                                                                                                                                                                                                                                                                                                                                                                                                                                                                                                                                                                                                                                                                                                                                                                                                                                                                                                                                                                                | 81600-90<br>Banyan BFFs | 1.2            | 1                   | 2                    | 2                    | 3                    |
|                                                                                                                                                                                                                                                                                                                                                                                                                                                                                                                                                                                                                                                                                                                                                                                                                                                                                                                                                                                                                                                                                                                                                                                                                                                                                                                                                                                                                                                                                                                                                                                                                                                                                                                                                                                                                                                                                                                                                                                                                                                                                                                                | 81600-92<br>Banyan BFFs | .6             | 1                   | 1                    | 1                    | 2                    |
|                                                                                                                                                                                                                                                                                                                                                                                                                                                                                                                                                                                                                                                                                                                                                                                                                                                                                                                                                                                                                                                                                                                                                                                                                                                                                                                                                                                                                                                                                                                                                                                                                                                                                                                                                                                                                                                                                                                                                                                                                                                                                                                                | 81600-94<br>Banyan BFFs | .6             | 1                   | 1                    | 1                    | 2                    |
| Lengthwise<br>(not included                                                                                                                                                                                                                                                                                                                                                                                                                                                                                                                                                                                                                                                                                                                                                                                                                                                                                                                                                                                                                                                                                                                                                                                                                                                                                                                                                                                                                                                                                                                                                                                                                                                                                                                                                                                                                                                                                                                                                                                                                                                                                                    |                         | 5.1            | 3                   | 6                    | 9                    | 12                   |
| Total metre                                                                                                                                                                                                                                                                                                                                                                                                                                                                                                                                                                                                                                                                                                                                                                                                                                                                                                                                                                                                                                                                                                                                                                                                                                                                                                                                                                                                                                                                                                                                                                                                                                                                                                                                                                                                                                                                                                                                                                                                                                                                                                                    | es (top & binding)      | 13.3           | 79.8                | 159.6                | 239.4                | 319.2                |
| Fabric for binding                                                                                                                                                                                                                                                                                                                                                                                                                                                                                                                                                                                                                                                                                                                                                                                                                                                                                                                                                                                                                                                                                                                                                                                                                                                                                                                                                                                                                                                                                                                                                                                                                                                                                                                                                                                                                                                                                                                                                                                                                                                                                                             | quilt top &             | 1 Kit          | 6 Kits              | 12 Kits              | 18 Kits              | 24 Kits              |
| Total numb                                                                                                                                                                                                                                                                                                                                                                                                                                                                                                                                                                                                                                                                                                                                                                                                                                                                                                                                                                                                                                                                                                                                                                                                                                                                                                                                                                                                                                                                                                                                                                                                                                                                                                                                                                                                                                                                                                                                                                                                                                                                                                                     | per of bolts            | 16             | 17                  | 21                   | 27                   | 39                   |