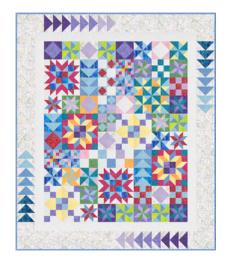

## **Brights**

**Qualifies for Sweet 16 deal!** 

Ask your sales rep for details

There are two colorways for you to choose from - a soft, neutral for the contemporary home, and a bright version to make a bold statement.

The size is just right to either hang on the wall, lay over a sofa or on the lap of a loved one!