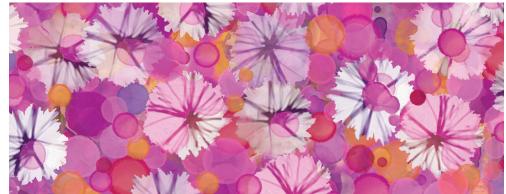

DP24829-28 All Over Floral-Pink Multi

DP24832-14 Circular Texture-Taupe Multi

DP24833-51 Multi Color Texture-Peach Multi

Designed by Deborah Edwards, Dragonfly Dreams, is all a flutter with dragonflies dancing on pretty petals, creating a light-hearted, carefree ambiance. Dragonfly Dreams was fashioned using a combination of watercolor and alcohol ink techniques in a fresh palette of Raspberry Sorbet and Peach Melba with a twist of Grape Jelly. The neutrals offered in the collection add a quiet balance to the vibrant colors. In addition to the dragonfly and floral prints, a selection of exclusive, one-of-a-kind textures are offered in a wide range of values and colors. Let your creative spirit take flight when you combine the full width feature floral and textured ombres; both are running yardage. The collection also includes two existing Bliss blenders and a coordinated wide backing making the back of your quilt as beautiful as the front.