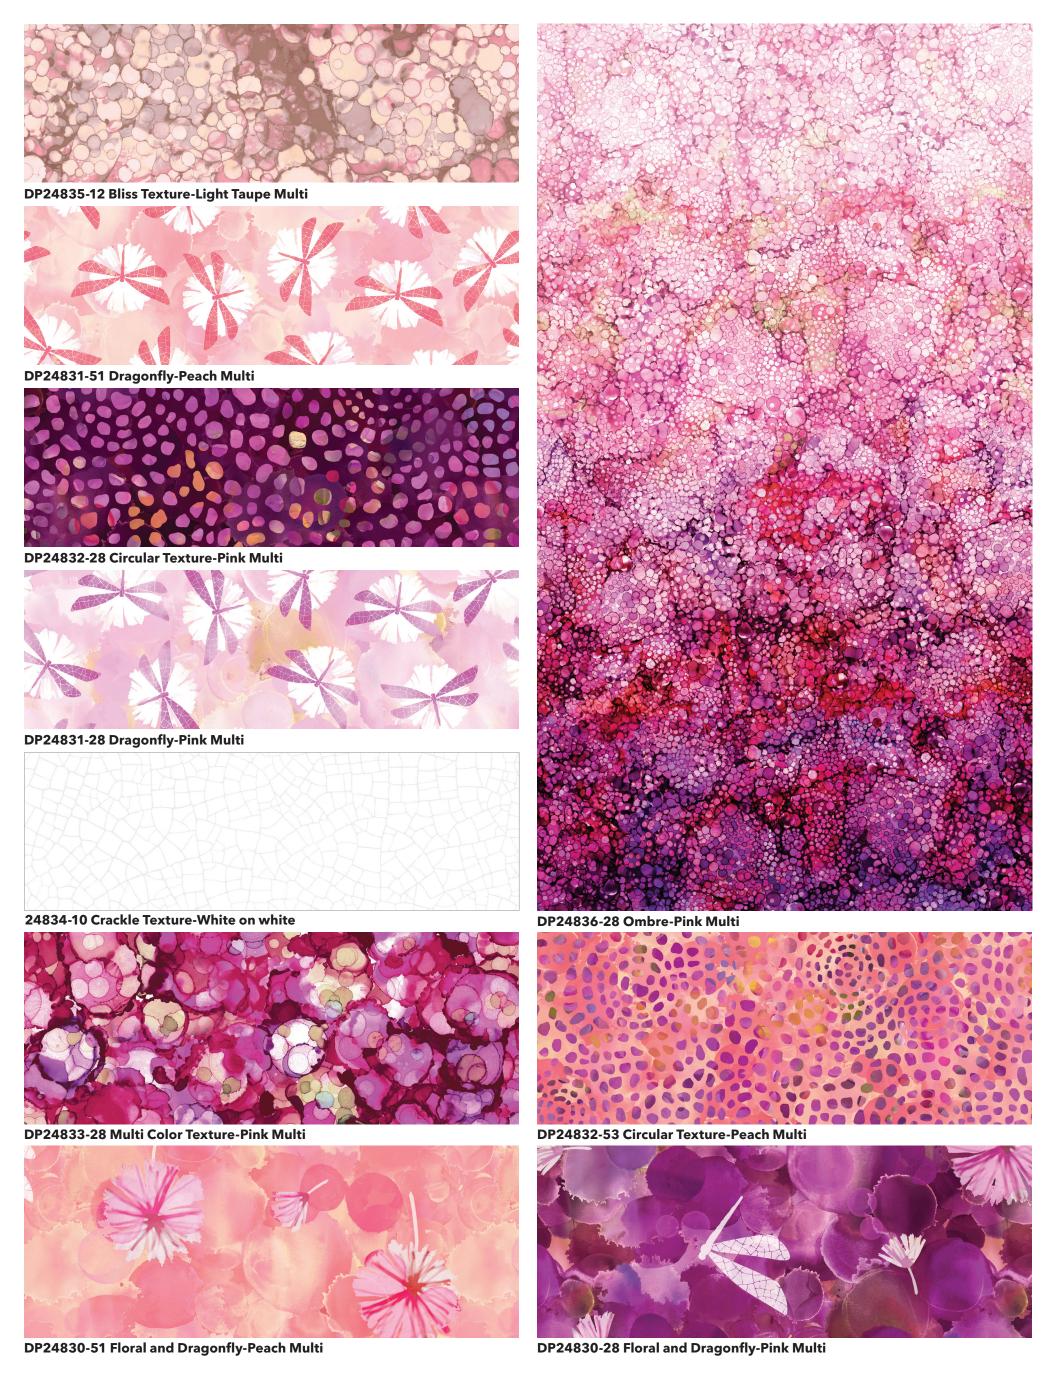

DP24829-28 All Over Floral-Pink Multi

DP24832-14 Circular Texture-Taupe Multi

DP24833-51 Multi Color Texture-Peach Multi

Designed by Deborah Edwards, Dragonfly Dreams, is all a flutter with dragonflies dancing on pretty petals, creating a light-hearted, carefree ambiance. Dragonfly Dreams was fashioned using a combination of watercolor and alcohol ink techniques in a fresh palette of Raspberry Sorbet and Peach Melba with a twist of Grape Jelly. The neutrals offered in the collection add a quiet balance to the vibrant colors. In addition to the dragonfly and floral prints, a selection of exclusive, one-of-a-kind textures are offered in a wide range of values and colors. Let your creative spirit take flight when you combine the full width feature floral and textured ombres; both are running yardage. The collection also includes two existing Bliss blenders and a coordinated wide backing making the back of your quilt as beautiful as the front.