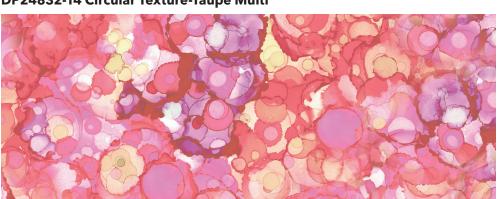

DP24829-28 All Over Floral-Pink Multi

DP24832-14 Circular Texture-Taupe Multi

DP24833-51 Multi Color Texture-Peach Multi

Designed by Deborah Edwards, Dragonfly Dreams, is all a flutter with dragonflies dancing on pretty petals, creating a light-hearted, carefree ambiance. Dragonfly Dreams was fashioned using a combination of watercolor and alcohol ink techniques in a fresh palette of Raspberry Sorbet and Peach Melba with a twist of Grape Jelly. The neutrals offered in the collection add a quiet balance to the vibrant colors. In addition to the dragonfly and floral prints, a selection of exclusive, one-of-a-kind textures are offered in a wide range of values and colors. Let your creative spirit take flight when you combine the full width feature floral and textured ombres; both are running yardage. The collection also includes two existing Bliss blenders and a coordinated wide backing making the back of your quilt as beautiful as the front.