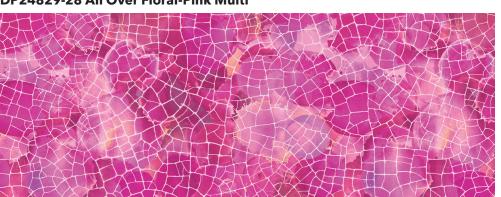

DP24829-28 All Over Floral-Pink Multi

DP24832-14 Circular Texture-Taupe Multi

DP24833-51 Multi Color Texture-Peach Multi

Designed by Deborah Edwards, Dragonfly Dreams, is all a flutter with dragonflies dancing on pretty petals, creating a light-hearted, carefree ambiance. Dragonfly Dreams was fashioned using a combination of watercolor and alcohol ink techniques in a fresh palette of Raspberry Sorbet and Peach Melba with a twist of Grape Jelly. The neutrals offered in the collection add a quiet balance to the vibrant colors. In addition to the dragonfly and floral prints, a selection of exclusive, one-of-a-kind textures are offered in a wide range of values and colors. Let your creative spirit take flight when you combine the full width feature floral and textured ombres; both are running yardage. The collection also includes two existing Bliss blenders and a coordinated wide backing making the back of your quilt as beautiful as the front.