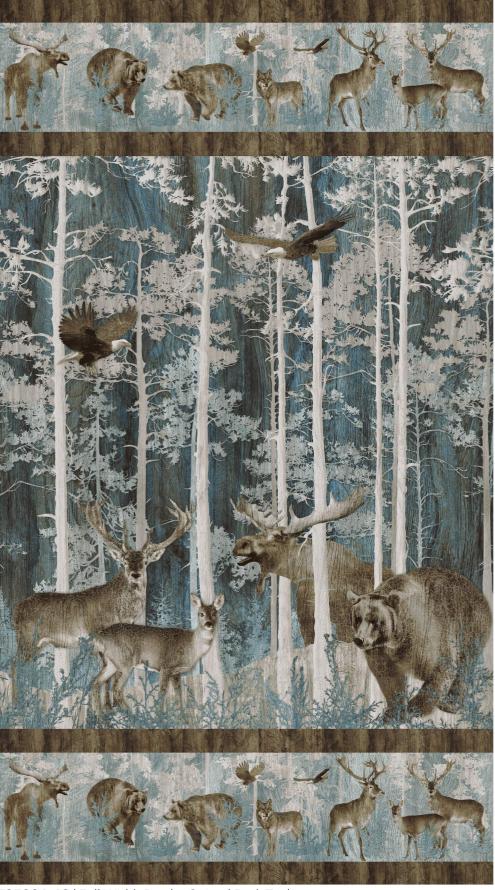

## Flannel TIMBERLAND TRAIL STONEHENGE by Linda Ludovico

F25006-68 | Full Width Border Stripe | Dark Teal

F25007-14 | All-Over Animals | Beige Multi

F25007-66 | All-Over Animals | Light Teal Multi

F25009-14 | Antlers | Beige Multi