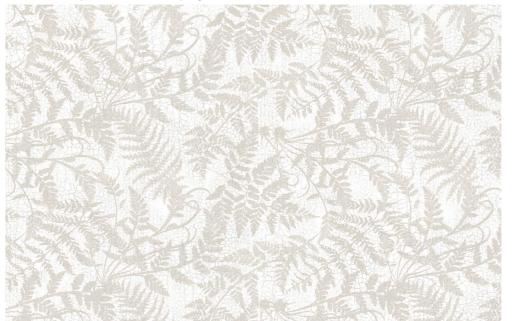

F25016-68 | Small Animal Print | Dark Teal Multi

F25009-66 | Antlers | Mid Teal Multi

F25008-14 | Leaves | Beige Multi

F25008-68 | Leaves | Dark Teal Multi

F25010-64 | Colored Wood | Light Teal

F25014-11 | Tonal Fern | Cream