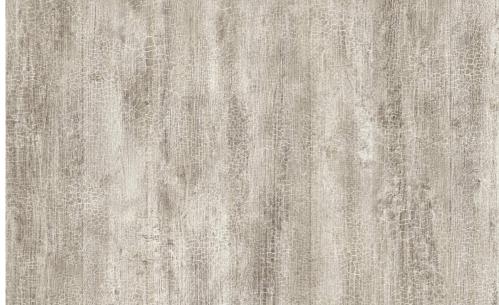

F25012-68 | Crosscut Logs | Teal/Beige

F25011-14 | Whitewashed Wood | Beige

F25013-12 | Birch trees | Beige

F25015-36 | Bark | Brown