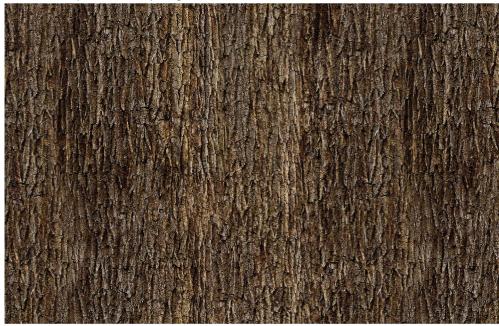

F25012-68 | Crosscut Logs | Teal/Beige

F25011-14 | Whitewashed Wood | Beige

F25013-12 | Birch trees | Beige

F25015-36 | Bark | Brown