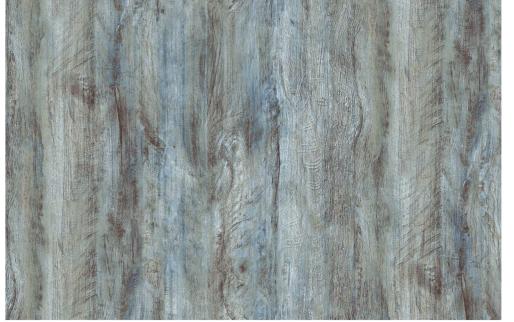

F25016-68 | Small Animal Print | Dark Teal Multi

F25009-66 | Antlers | Mid Teal Multi

F25008-14 | Leaves | Beige Multi

F25008-68 | Leaves | Dark Teal Multi

F25010-64 | Colored Wood | Light Teal

F25014-11 | Tonal Fern | Cream