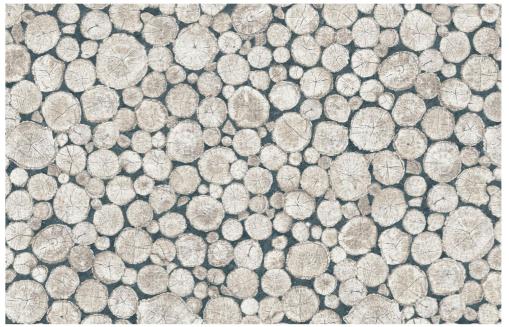

F25012-68 | Crosscut Logs | Teal/Beige

F25011-14 | Whitewashed Wood | Beige

F25013-12 | Birch trees | Beige

F25015-36 | Bark | Brown