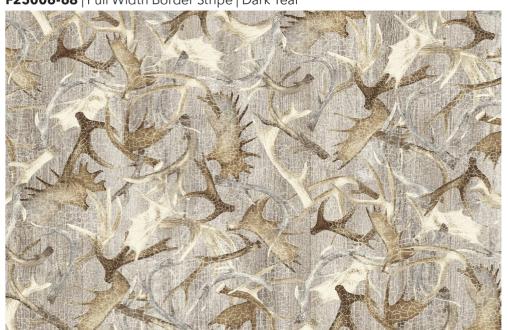

## Flannel TIMBERLAND TRAIL STONEHENGE by Linda Ludovico

F25006-68 | Full Width Border Stripe | Dark Teal

F25007-14 | All-Over Animals | Beige Multi

F25007-66 | All-Over Animals | Light Teal Multi

F25009-14 | Antlers | Beige Multi