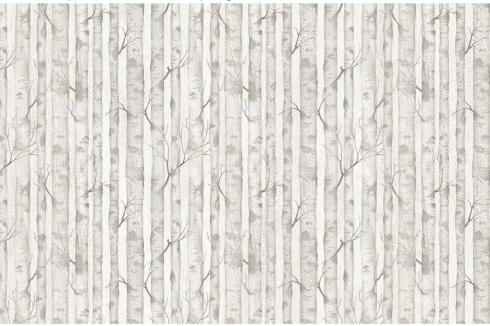

F25012-68 | Crosscut Logs | Teal/Beige

F25011-14 | Whitewashed Wood | Beige

F25013-12 | Birch trees | Beige

F25015-36 | Bark | Brown