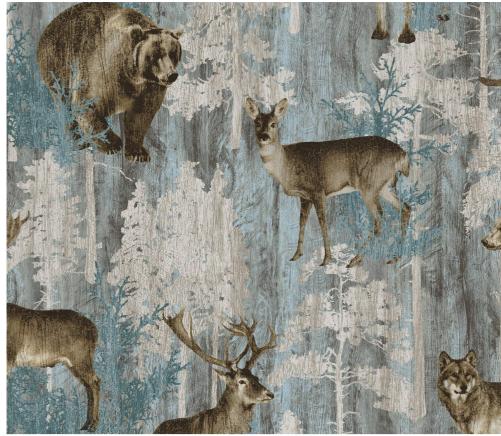

## Flannel TIMBERLAND TRAIL STONEHENGE by Linda Ludovico

F25006-68 | Full Width Border Stripe | Dark Teal

F25007-14 | All-Over Animals | Beige Multi

F25007-66 | All-Over Animals | Light Teal Multi

F25009-14 | Antlers | Beige Multi

F25016-68 | Small Animal Print | Dark Teal Multi

F25009-66 | Antlers | Mid Teal Multi

F25008-14 | Leaves | Beige Multi

F25008-68 | Leaves | Dark Teal Multi

F25010-64 | Colored Wood | Light Teal

F25014-11 | Tonal Fern | Cream