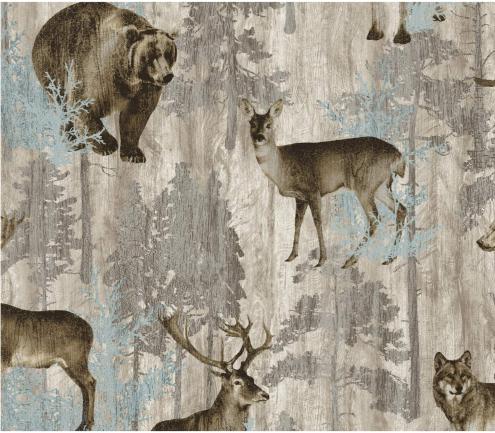

## Flannel TIMBERLAND TRAIL STONEHENGE by Linda Ludovico

F25006-68 | Full Width Border Stripe | Dark Teal

F25007-14 | All-Over Animals | Beige Multi

F25007-66 | All-Over Animals | Light Teal Multi

F25009-14 | Antlers | Beige Multi

F25016-68 | Small Animal Print | Dark Teal Multi

F25009-66 | Antlers | Mid Teal Multi

F25008-14 | Leaves | Beige Multi

F25008-68 | Leaves | Dark Teal Multi

F25010-64 | Colored Wood | Light Teal

F25014-11 | Tonal Fern | Cream