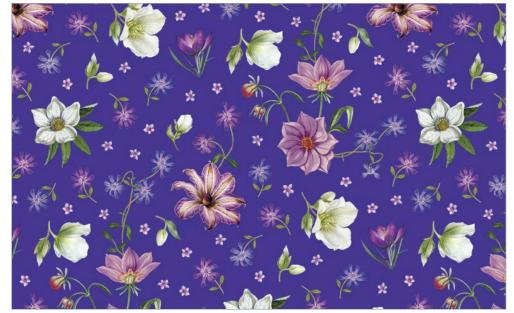

DP23941-88 | Small Tossed Floral Dark Purple Multi

23943-99 | Dragonflies | Black Multi

23944-84 | Tonal Calico | Light Red Purple

\*\*

23944-88 | Tonal Calico | Dark Blue Purple

DP23939-99 | Large Packed Floral | Black Multi

23943-74.tif Midnight

Created in partnership with Michel Design Works, Fleurs de Jardin features intricately detailed French florals. Lavish blossoms boasting shades of purple, plum and white are set on black, purple, lilac, sage and white backgrounds in a variety of sizes. Also included is a featured border stripe. Beautifully rendered dragonflies, mini prints and blenders, including a white on white complete the collection. The wide range of values and colors provide perfect contrast to make your quilting projects sing like spring.