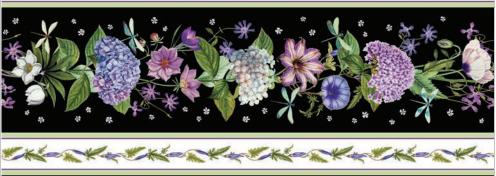

ext a the contract of the

DP23938-99 | Fleur Border Stripe | Black Multi

DP23939-44 | Large Packed Floral | Blue Purple Multi

DP23940-84 | Mid-Size Open Floral | Light Purple Multi

DP23942-99 | Mini Packed Floral | Black Multi

23943-74.tif Midnight

Created in partnership with Michel Design Works, Fleurs de Jardin features intricately detailed French florals. Lavish blossoms boasting shades of purple, plum and white are set on black, purple, lilac, sage and white backgrounds in a variety of sizes. Also included is a featured border stripe. Beautifully rendered dragonflies, mini prints and blenders, including a white on white complete the collection. The wide range of values and colors provide perfect contrast to make your quilting projects sing like spring.