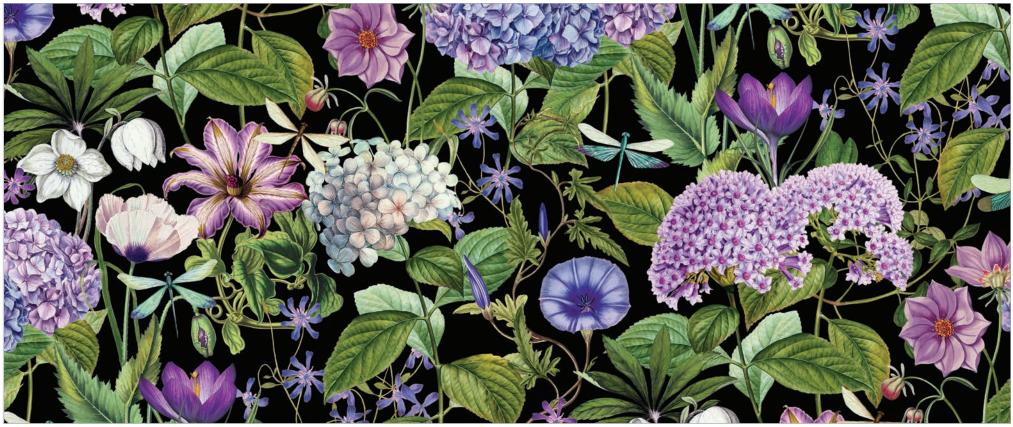

23943-74.tif Midnight

Created in partnership with Michel Design Works, Fleurs de Jardin features intricately detailed French florals. Lavish blossoms boasting shades of purple, plum and white are set on black, purple, lilac, sage and white backgrounds in a variety of sizes. Also included is a featured border stripe. Beautifully rendered dragonflies, mini prints and blenders, including a white on white complete the collection. The wide range of values and colors provide perfect contrast to make your quilting projects sing like spring.