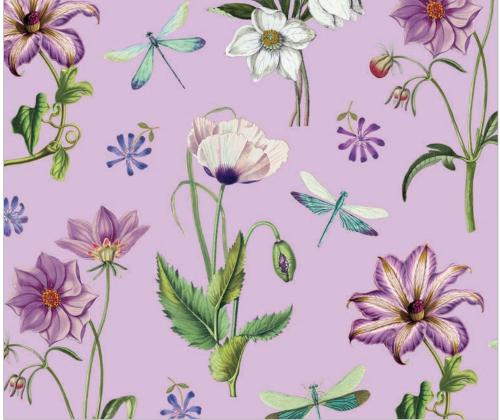

DP23940-99 | Mid-Size Open Floral | Black Multi

DP23940-10 | Mid-Size Open Floral | White Multi

DP23941-99 | Small Tossed Floral | Black Multi

DP23939-74 | Large Packed Floral | Sage Multi

23943-10 | Dragonflies | White Multi

23943-74.tif Midnight

Created in partnership with Michel Design Works, Fleurs de Jardin features intricately detailed French florals. Lavish blossoms boasting shades of purple, plum and white are set on black, purple, lilac, sage and white backgrounds in a variety of sizes. Also included is a featured border stripe. Beautifully rendered dragonflies, mini prints and blenders, including a white on white complete the collection. The wide range of values and colors provide perfect contrast to make your quilting projects sing like spring.