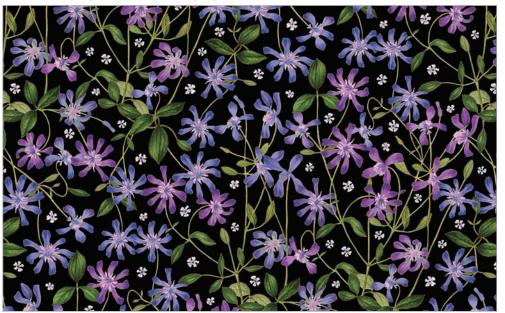

ext a the contract of the

DP23938-99 | Fleur Border Stripe | Black Multi

DP23939-44 | Large Packed Floral | Blue Purple Multi

DP23940-84 | Mid-Size Open Floral | Light Purple Multi

DP23942-99 | Mini Packed Floral | Black Multi

23943-74.tif Midnight

Created in partnership with Michel Design Works, Fleurs de Jardin features intricately detailed French florals. Lavish blossoms boasting shades of purple, plum and white are set on black, purple, lilac, sage and white backgrounds in a variety of sizes. Also included is a featured border stripe. Beautifully rendered dragonflies, mini prints and blenders, including a white on white complete the collection. The wide range of values and colors provide perfect contrast to make your quilting projects sing like spring.