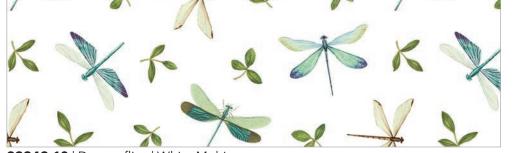

DP23941-88 | Small Tossed Floral Dark Purple Multi

23943-99 | Dragonflies | Black Multi

23944-84 | Tonal Calico | Light Red Purple

\*\*

23944-88 | Tonal Calico | Dark Blue Purple

DP23939-99 | Large Packed Floral | Black Multi

DP23940-99 | Mid-Size Open Floral | Black Multi

DP23940-10 | Mid-Size Open Floral | White Multi

DP23941-99 | Small Tossed Floral | Black Multi

DP23939-74 | Large Packed Floral | Sage Multi

23943-10 | Dragonflies | White Multi

23943-74.tif Midnight

Created in partnership with Michel Design Works, Fleurs de Jardin features intricately detailed French florals. Lavish blossoms boasting shades of purple, plum and white are set on black, purple, lilac, sage and white backgrounds in a variety of sizes. Also included is a featured border stripe. Beautifully rendered dragonflies, mini prints and blenders, including a white on white complete the collection. The wide range of values and colors provide perfect contrast to make your quilting projects sing like spring.