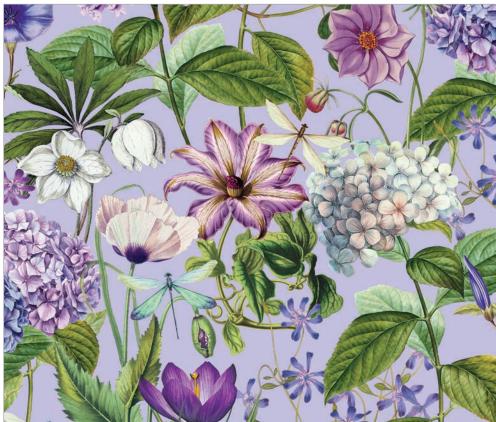

DP23940-99 | Mid-Size Open Floral | Black Multi

DP23940-10 | Mid-Size Open Floral | White Multi

DP23941-99 | Small Tossed Floral | Black Multi

DP23939-74 | Large Packed Floral | Sage Multi

23943-10 | Dragonflies | White Multi

23943-74.tif Midnight

Created in partnership with Michel Design Works, Fleurs de Jardin features intricately detailed French florals. Lavish blossoms boasting shades of purple, plum and white are set on black, purple, lilac, sage and white backgrounds in a variety of sizes. Also included is a featured border stripe. Beautifully rendered dragonflies, mini prints and blenders, including a white on white complete the collection. The wide range of values and colors provide perfect contrast to make your quilting projects sing like spring.