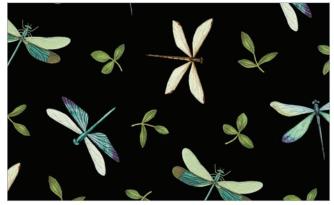

DP23941-88 | Small Tossed Floral Dark Purple Multi

23943-99 | Dragonflies | Black Multi

23944-84 | Tonal Calico | Light Red Purple

\*\*

23944-88 | Tonal Calico | Dark Blue Purple

DP23939-99 | Large Packed Floral | Black Multi

DP23940-99 | Mid-Size Open Floral | Black Multi

DP23940-10 | Mid-Size Open Floral | White Multi

DP23941-99 | Small Tossed Floral | Black Multi

DP23939-74 | Large Packed Floral | Sage Multi

23943-10 | Dragonflies | White Multi

23943-74.tif Midnight

Created in partnership with Michel Design Works, Fleurs de Jardin features intricately detailed French florals. Lavish blossoms boasting shades of purple, plum and white are set on black, purple, lilac, sage and white backgrounds in a variety of sizes. Also included is a featured border stripe. Beautifully rendered dragonflies, mini prints and blenders, including a white on white complete the collection. The wide range of values and colors provide perfect contrast to make your quilting projects sing like spring.