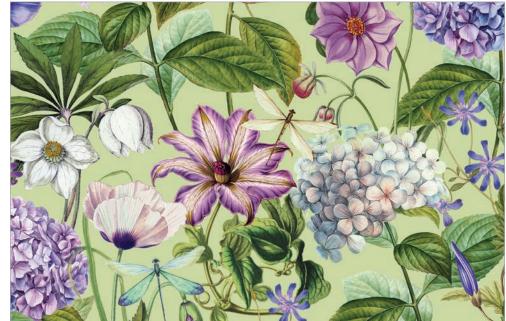

ext a the contract of the

DP23938-99 | Fleur Border Stripe | Black Multi

DP23939-44 | Large Packed Floral | Blue Purple Multi

DP23940-84 | Mid-Size Open Floral | Light Purple Multi

DP23942-99 | Mini Packed Floral | Black Multi

DP23941-88 | Small Tossed Floral Dark Purple Multi

23943-99 | Dragonflies | Black Multi

23944-84 | Tonal Calico | Light Red Purple

\*\*

23944-88 | Tonal Calico | Dark Blue Purple

DP23939-99 | Large Packed Floral | Black Multi

DP23940-99 | Mid-Size Open Floral | Black Multi

DP23940-10 | Mid-Size Open Floral | White Multi

DP23941-99 | Small Tossed Floral | Black Multi

DP23939-74 | Large Packed Floral | Sage Multi

23943-10 | Dragonflies | White Multi

23943-74.tif Midnight

Created in partnership with Michel Design Works, Fleurs de Jardin features intricately detailed French florals. Lavish blossoms boasting shades of purple, plum and white are set on black, purple, lilac, sage and white backgrounds in a variety of sizes. Also included is a featured border stripe. Beautifully rendered dragonflies, mini prints and blenders, including a white on white complete the collection. The wide range of values and colors provide perfect contrast to make your quilting projects sing like spring.