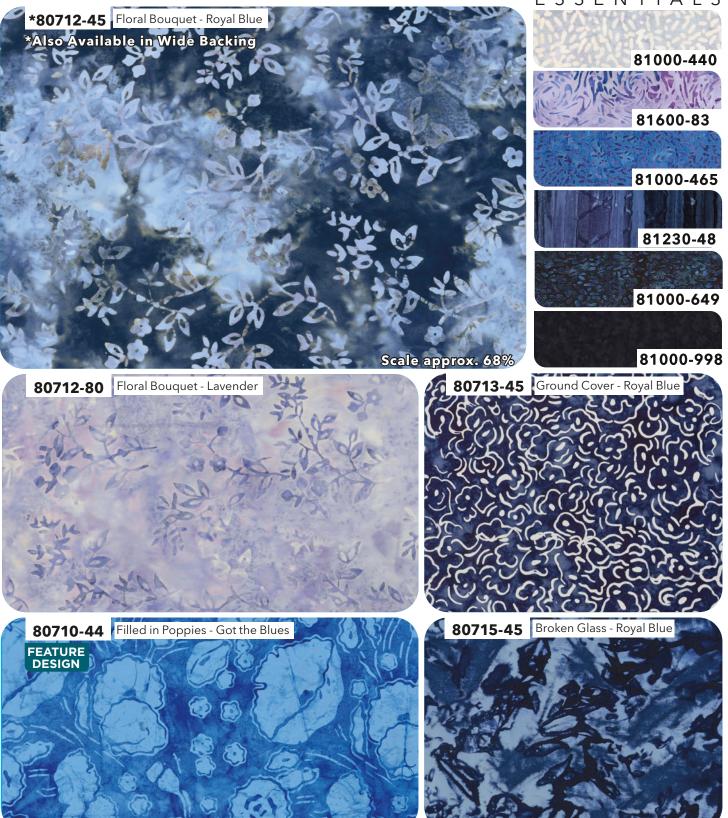

## ESSENTIALS

80713-79

Ground Cover - Dark Greer

81600-49

Scale approx. 68%

**Community Gardens** | Entire Collection 21 pcs | Shipping October 2021 Order by May 25 2021 | Scale approx. 68% | January 2021 Release