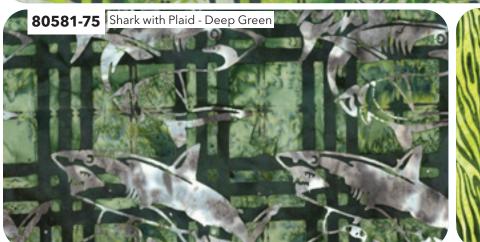

### Into The Deep GRASS GREEN

80587-75 Octopus - Deep Sea Green

-

80581-73 Shark with Plaid - Sea Green