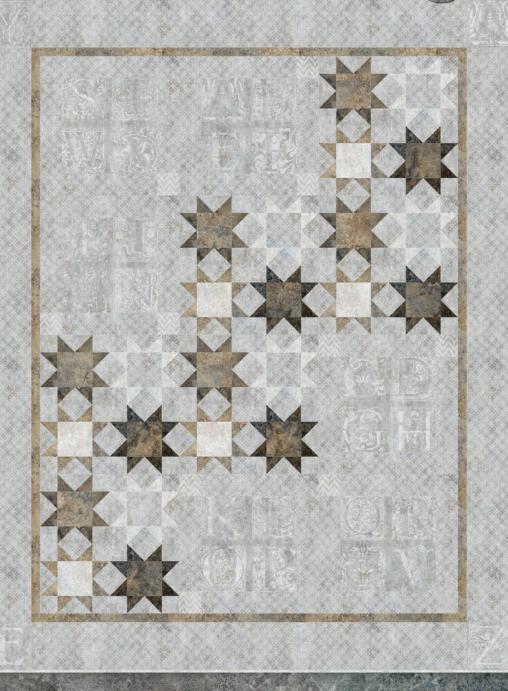

## STONEHENGE MONOS Ramos by Deborah Edwards MONOS Ramos

Stonehenge Monogram is a unique Stonehenge blender group created by Deborah Edwards. Monogram is offered in four different color palettes, which can be used alone or in combination to create neutral patterns. This collection includes an alphabet panel ideal for creating unique designs while combining the additional textural prints. A variety of existing Stonehenge Gradations coordinate beautifully with this collection, adding depth and contrast.

Visit www.northcott.com to view the entire collection.

Milky Way • 61" x 77" • Pattern includes 3 color options • By Kathryn Wilson Tucker of Next Step Quilt Designs • www.nextstepquiltdesigns