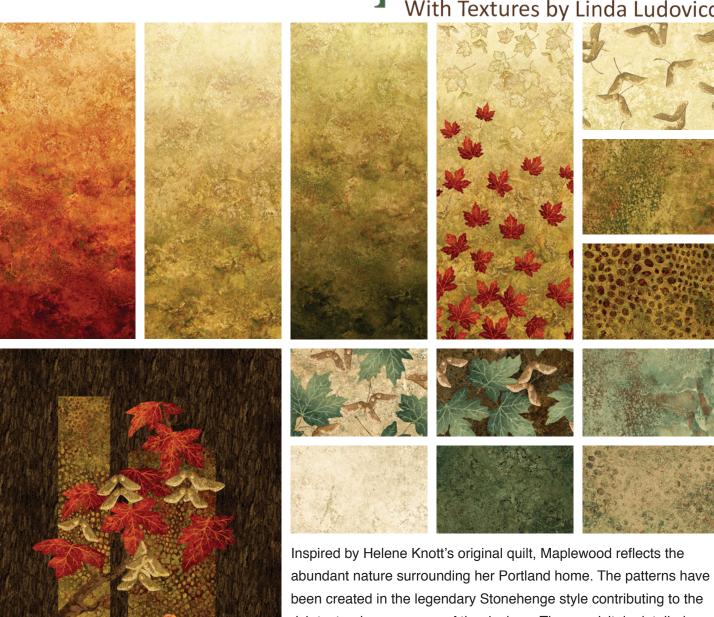

## STONEHENGE Male Market Market

Inspired by Helene Knott's original quilt, Maplewood reflects the abundant nature surrounding her Portland home. The patterns have been created in the legendary Stonehenge style contributing to the rich textural appearance of the designs. The exquisitely detailed panel featuring a maple tree winding through the canvas plays a starring role in the collection. The full width ombre leaf and ombre texture prints provide lots of options for impactful quilt designs. An array of prints highlighting maple leaves and maple keys along with a wide selection of textures complete the collection. It is offered in two distinct color palettes; Scarlet and Woodland.