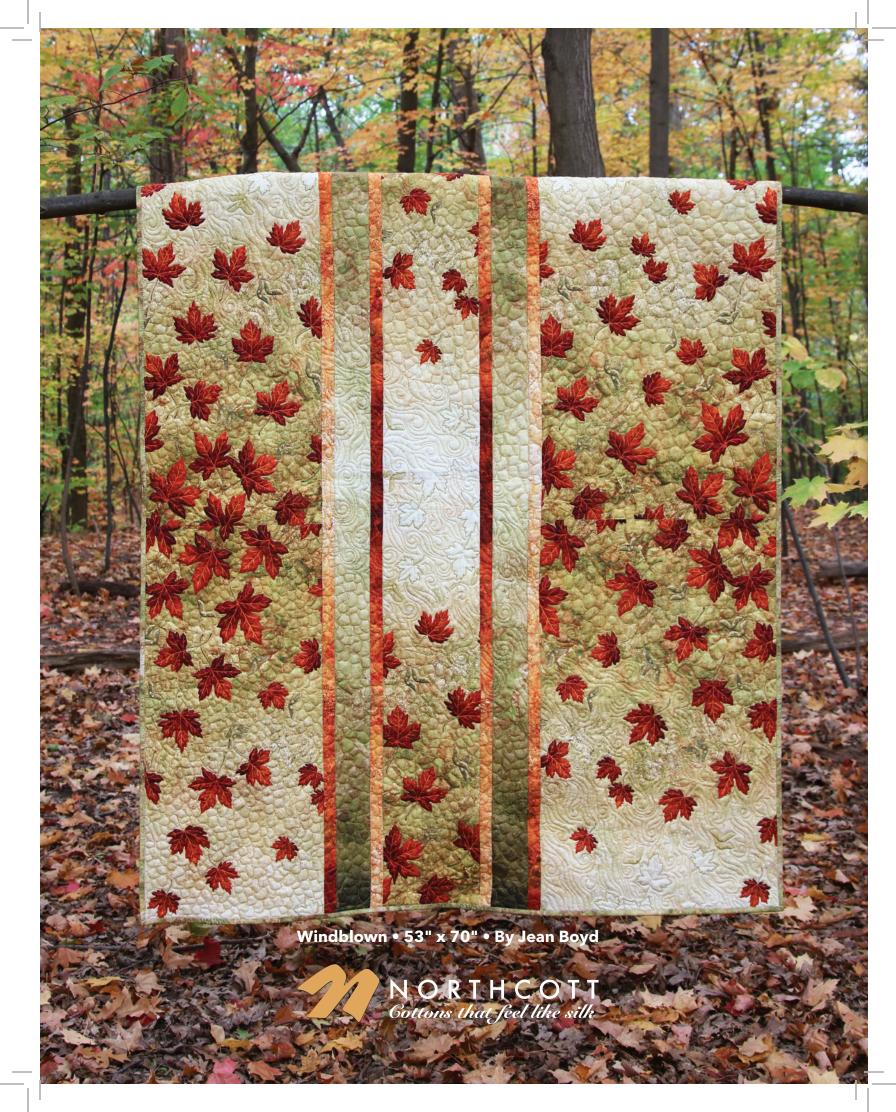

## STONEHENGE Male Market Market

Inspired by Helene Knott's original quilt, Maplewood reflects the abundant nature surrounding her Portland home. The patterns have been created in the legendary Stonehenge style contributing to the rich textural appearance of the designs. The exquisitely detailed panel featuring a maple tree winding through the canvas plays a starring role in the collection. The full width ombre leaf and ombre texture prints provide lots of options for impactful quilt designs. An array of prints highlighting maple leaves and maple keys along with a wide selection of textures complete the collection. It is offered in two distinct color palettes; Scarlet and Woodland.