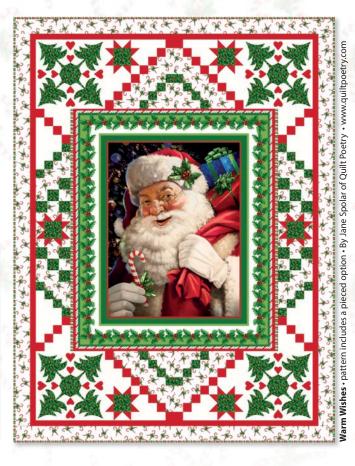

## by Larry Jones

Jolly Old St. Nicholas offers a variety of classic Christmas prints that can work in combination with Northcott's ColorWorks Premium Solids line. The featured panel is digitally printed to capture the exquisite details in the beautifully illustrated artwork.