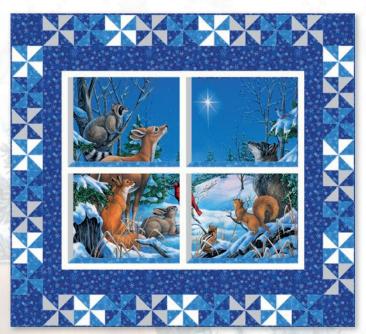

Window View • 55" x 50" • Pattern includes 2 design options

By Glenda Spencer of Stone Cottage Crafts • www.stonecottagecrafts.ca

Woodland Winter features the artwork of renowned artist Elaine Maier. The digitally printed panel is characterized by beautifully detailed woodland animals viewing the North Star at twilight. The animal tossed print features the same motifs, while the snowflake prints offer a contrast of rich twilight blues.

## Woodland Winter