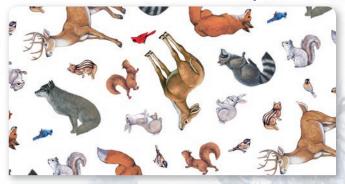

Window View • 55" x 50" • Pattern includes 2 design options

By Glenda Spencer of Stone Cottage Crafts • www.stonecottagecrafts.ca

Woodland Winter features the artwork of renowned artist Elaine Maier. The digitally printed panel is characterized by beautifully detailed woodland animals viewing the North Star at twilight. The animal tossed print features the same motifs, while the snowflake prints offer a contrast of rich twilight blues.

## Woodland Winter