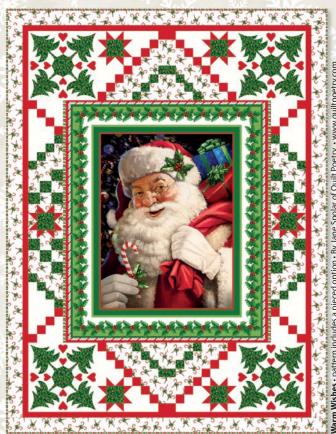

## JOLLY OLD ST. NICHOLAS

by Larry Jones

Jolly Old St. Nicholas offers a variety of classic Christmas prints that can work in combination with Northcott's ColorWorks Premium Solids line. The featured panel is digitally printed to capture the exquisite details in the beautifully illustrated artwork.