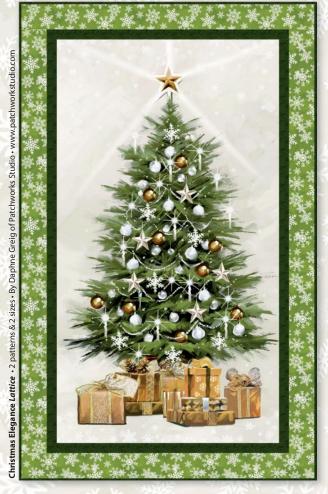

## by Richard Macneil

White Christmas has a touch of sparkle with flecks of glitter that complement the Christmas tree panel, which is illustrated in a painterly style. The snowflake prints and a wide range of Toscana blenders complement the panel by creating beautiful border options.