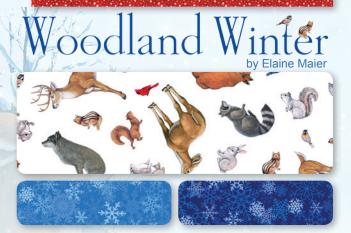

Woodland Winter features the artwork of renowned artist Elaine Maier. The digitally printed panel is characterized by beautifully detailed woodland animals viewing the North Star at twilight. The animal tossed print features the same motifs, while the snowflake prints offer a contrast of rich twilight blues.