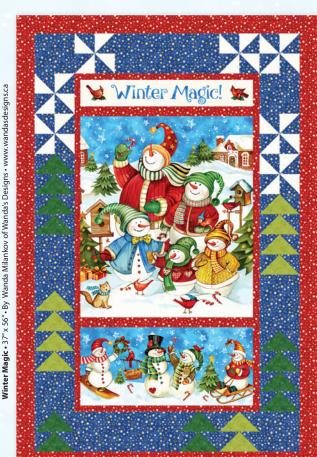

Winter Magic celebrates the magic of winter with friendly snowmen at play. The featured panel, border stripe and tossed snowmen are complemented by a variety of mix and match seasonal prints. The collection also features a Quick Sew Advent Calendar and Quick Sew Christmas Stockings. Discover the joy of Winter Magic!