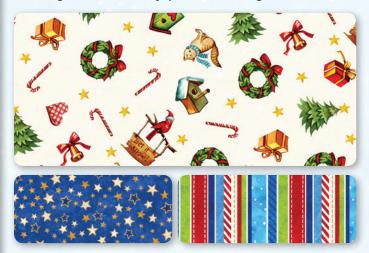

Winter Magic celebrates the magic of winter with friendly snowmen at play. The featured panel, border stripe and tossed snowmen are complemented by a variety of mix and match seasonal prints. The collection also features a Quick Sew Advent Calendar and Quick Sew Christmas Stockings. Discover the joy of Winter Magic!